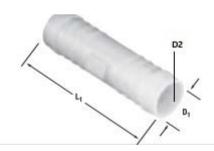

Coupling Gender: Male Hose Inner Diameter: 4mm

Series: GS

| D1 | D2  | L1 |
|----|-----|----|
| 4  | 2.7 | 35 |

Unit:mm

D1: Joiner Outer Diameter D2: Joiner Inner Diameter

L1: Length

RS, Professionally Approved Products, gives you professional quality parts across all products categories. Our range has been testified by engineers as giving comparable quality to that of the leading brands without paying a premium price.

<sup>\*</sup>Joiner Outer Diameter = Hose Inner Diameter