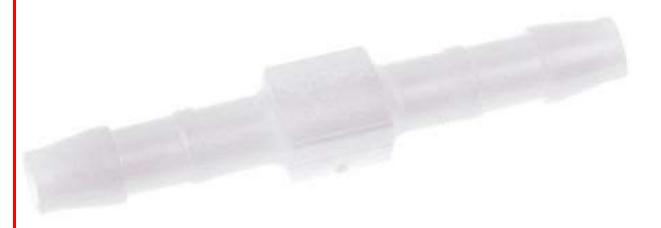

## **Features**

Straight Connector

These hose connectors can be fitted quickly and simply by pushing the hose directly onto the connecting parts. The ribbing of the end connectors enables the hose to sit securely.

**Push-on Connectors** 

Acetal Resin, non toxic, tough, lightweight, good impact and wear resistance Deep moulded ribs, use hose clips for high pressure, positive sealing

Body Material: POM

Coupling Connector Direction: Straight Coupling Connector Type: Straight Coupler