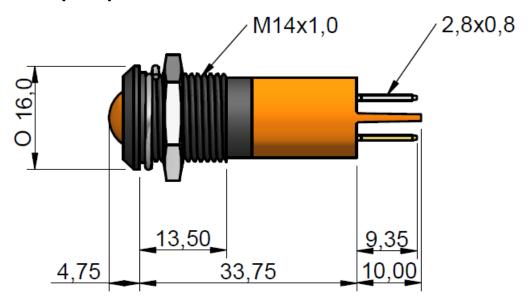

### **Datasheet**

# **ENGLISH**

### **Prominent LED Panel Mount Indicator**

RS Stock number 204-388

#### Dimensions (mm):



# **Specifications:**

| LED/Multiled        | Neon      |
|---------------------|-----------|
| Mounting Size       | 14mm      |
| Mounting Finish     | Satin     |
| Protection          | IP40      |
| Mount Holder        | Prominent |
| Chip Qty            | -         |
| Indicator Colour    | Amber     |
| Optimum Voltage (V) | 240V ac   |
| Rectifier           | -         |

| AC Current          | -           |
|---------------------|-------------|
| DC Current          | -           |
| Voltage Tolerance   | 10%         |
| Optimum Temperature | -40°C +85°C |
| Storage Temperature | -           |
| Contact Tab         | 2.8 x 0.8mm |
| Wavelength (nm)     | -           |
| Intensity           | -           |
| Reverse Voltage     | -           |

RS, Professionally Approved Produ