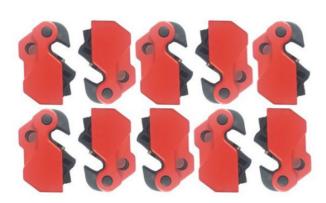

## 959430 Universal Miniature Circuit Breaker Lock Out Device

## Specification:

• Part No.: 959430

- Material ABS plastic
- Application Used to lockout most kind of miniature circuit breaker
- Locks out Circuit Breaker with simple thumb turn up the screw to fix the device
- Easy to handle and suitable for indoor and outdoor applications.
- Color Red & Black
- Other colors on request
- Packing 10 pcs per pack