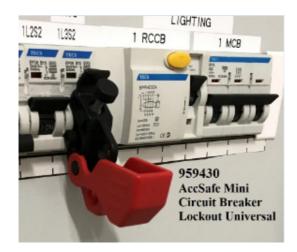

## 959430 Universal Miniature Circuit Breaker Lock Out Device

## Specification:

• Part No.: 959430

- Material ABS plastic
- Application Used to lockout most kind of miniature circuit breaker
- Locks out Circuit Breaker with simple thumb turn up the screw to fix the device
- Easy to handle and suitable for indoor and outdoor applications.
- Color Red & Black
- Other colors on request
- Packing 10 pcs per pack