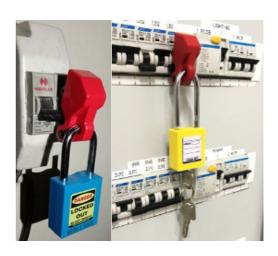

## 959430 Universal Miniature Circuit Breaker Lock Out Device

## Specification:

• Part No.: 959430

- Material ABS plastic
- Application Used to lockout most kind of miniature circuit breaker
- Locks out Circuit Breaker with simple thumb turn up the screw to fix the device
- Easy to handle and suitable for indoor and outdoor applications.
- Color Red & Black
- Other colors on request
- Packing 10 pcs per pack