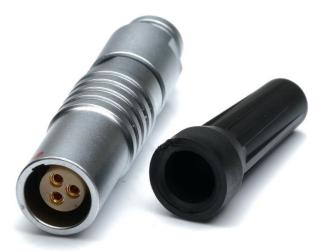

# Datasheet RS PRO Free Receptacle Female Solder

RS Pro's range of Chrome plated Brass push-pull locking connectors offer exceptional quality that is found in many cutting-edge connectors, including full 360° EMC shielding and high mating life. As has become standard within the RS Pro brand you can expect high quality products but at a reasonable price. These connectors are ideal for use in medical devices, testing equipment, audio equipment and other high-end indoor applications.

### **Features & Benefits:**

- Push-pull latching system
- Chrome plated Brass
- IP50
- 360° Screening for full EMC shielding

| Pin Number | <b>Current Rating</b> |  |
|------------|-----------------------|--|
| 2          | 15A                   |  |
| 3          | 12A                   |  |
| 4          | 10A                   |  |
| 5          | 9A                    |  |
| 6          | 7A                    |  |
| 7          | 7A                    |  |
| 8          | 5A                    |  |
| 10         | 2.5A                  |  |
| 14         | 2A                    |  |
| 16         | 1.5A                  |  |