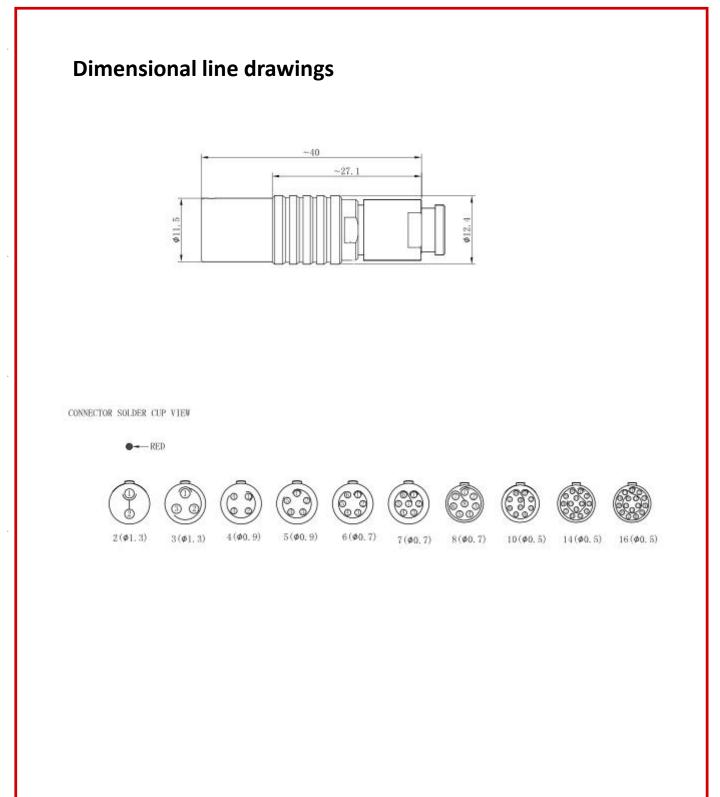

### **Features & Benefits:**

- Push-pull latching system
- Chrome plated Brass
- IP50
- 360° Screening for full EMC shielding

| Pin Number | <b>Current Rating</b> |  |
|------------|-----------------------|--|
| 2          | 15A                   |  |
| 3          | 12A                   |  |
| 4          | 10A                   |  |
| 5          | 9A                    |  |
| 6          | 7A                    |  |
| 7          | 7A                    |  |
| 8          | 5A                    |  |
| 10         | 2.5A                  |  |
| 14         | 2A                    |  |
| 16         | 1.5A                  |  |