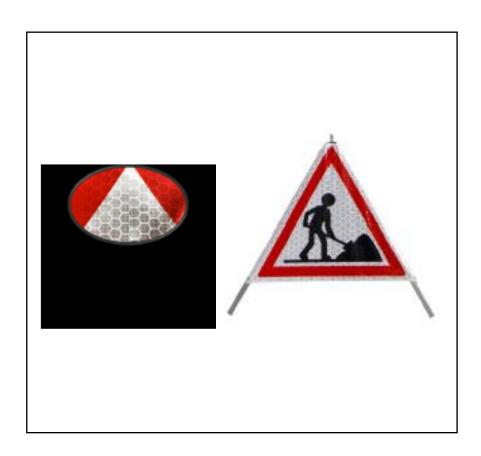

## **Product Description**

|                             | High visibility and foldable tripod with men at work sign for temporary           |  |
|-----------------------------|-----------------------------------------------------------------------------------|--|
| working area.               |                                                                                   |  |
|                             | High visibility thanks to its reflective pattern class 2                          |  |
|                             | In just seconds: ready to install, instant opening with just one hand, it unfolds |  |
| automatically.              |                                                                                   |  |
|                             | Easy storage : thanks to its umbrella type spring system: simply fold the metal   |  |
| parts and the tripod closes |                                                                                   |  |
|                             | Folding handle                                                                    |  |
|                             | Easy storage and transport, space-saving, and ultra-stable                        |  |
|                             |                                                                                   |  |

## **Mechanical Specifications**

| Folded dimensions L x w x H mm | 150 x 150 x 700 |
|--------------------------------|-----------------|
| Opened dimensions L x w x H mm | 750 x 750 x 700 |
| Weight(kg)                     | 2,05            |