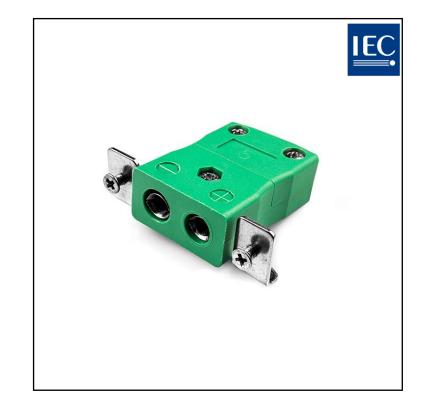

# RS PRO Standard Panel Mount Thermocouple Connector with Stainless Steel Bracket IS-K-SSPF Type K IEC

RS Stock No.: 456-0102

RS Professionally Approved Products bring to you professional quality parts across all product categories. Our product range has been tested by engineers and provides a comparable quality to the leading brands without paying a premium price.

**Product Description** 

Intended for use in more industrial processes but can be used in all applications as desired

| General Specifications |                                                                                              |
|------------------------|----------------------------------------------------------------------------------------------|
|                        |                                                                                              |
| General Description    | Intended for use in more industrial processes but can be used in all applications as desired |

### **Specifications**

| Thermocouple Type | K IEC                               |
|-------------------|-------------------------------------|
| Connector Type    | Socket with Stainless Steel Bracket |
| Connector Size    | Standard                            |
| Colour            | Green                               |
| Max. Temperature  | 220°C                               |
| +Positive Contact | Nickel Chromium                     |
| -Negative Contact | Nickel Alloy                        |