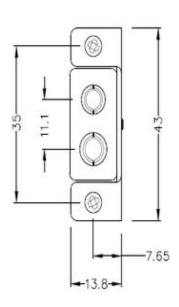

Click below to view:

**RS Pro Thermocouple Connector Selection Guide** 

(dimensions in mm)

-15.5-

RS Components is a leading provider for Automation and Control Gear, below is a selection of best selling products: