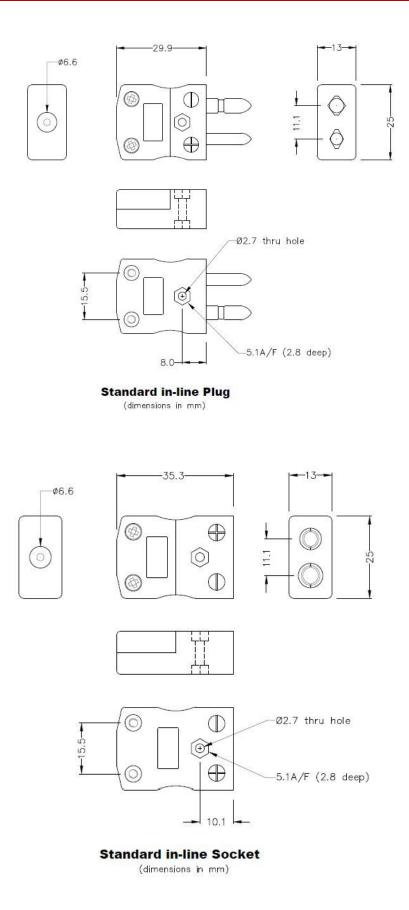

#### **Specifications**

| Thermocouple Type | T ANSI           |
|-------------------|------------------|
| Connector Size    | Standard         |
| Connector Type    | Plug & Socket    |
| Colour            | Blue             |
| Max. Temperature  | 220°C            |
| Pins              | Solid Round Pins |
| +Positive Contact | Copper           |
| -Negative Contact | Copper Nickel    |