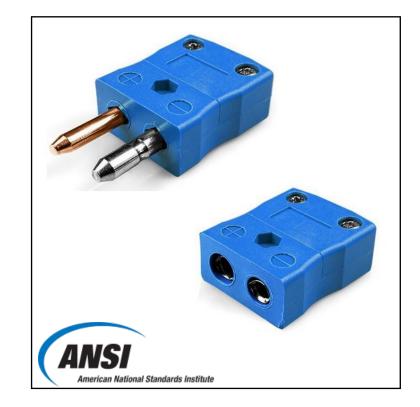

# RS PRO Standard Thermocouple Connector Plug & Socket AS-T-M+F Type T ANSI

RS Stock No.: 220-9520

RS Professionally Approved Products bring to you professional quality parts across all product categories. Our product range has been tested by engineers and provides a comparable quality to the leading brands without paying a premium price.

#### **Product Description**

Contacts are made from true Thermocouple alloys. Suitable for industrial applications

| General Specifications |                                                        |
|------------------------|--------------------------------------------------------|
|                        |                                                        |
| General Description    | Contacts are polarised to prevent incorrect connection |

#### **Specifications**

| Thermocouple Type | T ANSI           |
|-------------------|------------------|
| Connector Size    | Standard         |
| Connector Type    | Plug & Socket    |
| Colour            | Blue             |
| Max. Temperature  | 220°C            |
| Pins              | Solid Round Pins |
| +Positive Contact | Copper           |
| -Negative Contact | Copper Nickel    |