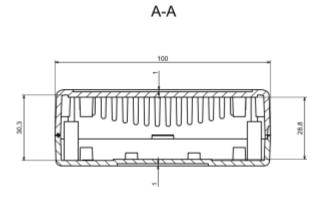

| Category               | Two-part Enclosures     |
|------------------------|-------------------------|
| Туре                   | Ventilated ( <b>W</b> ) |
| Material               | ABS                     |
| Variant                | Without gasket          |
| Height                 | 35.3 mm                 |
| Width                  | 100.0 mm                |
| Length                 | 100.0 mm                |
| Color                  | White                   |
| Protection level       | IP20                    |
| Shock protection level | IK06                    |
| Standards Met          | RoHS Compliant          |
| Certificate number     |                         |