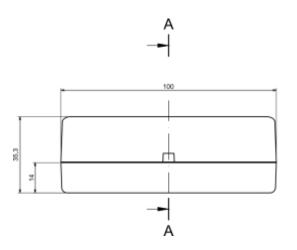

| Category               | Two-part Enclosures     |
|------------------------|-------------------------|
| Туре                   | Ventilated ( <b>W</b> ) |
| Material               | ABS                     |
| Variant                | Without gasket          |
| Height                 | 35.3 mm                 |
| Width                  | 100.0 mm                |
| Length                 | 100.0 mm                |
| Color                  | White                   |
| Protection level       | IP20                    |
| Shock protection level | IK06                    |
| Standards Met          | RoHS Compliant          |
| Certificate number     |                         |