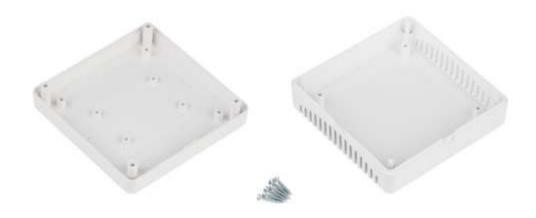

### **Product Details**

Two-part enclosure is made of white ABS. The enclosure is ventilated and it provides IP20 and IK06 rating it is ideal for applications that doesn't require hermetic seal.

## **Features and Benefits**

- Made of ABS
- Available in white color
- Protection against liquids and solid objects: IP20 rating
- Shock protection level: IK06 rating
- · Assembly without screws

rspro.com