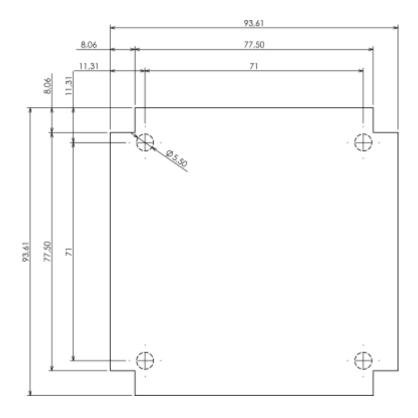

#### Max PCB size

Dashed line shows outline of the mounting boss under PCB board Recommended mounting holes diameter Ø3.5 mm All dimensions are given within +/-0,5mm tolerance