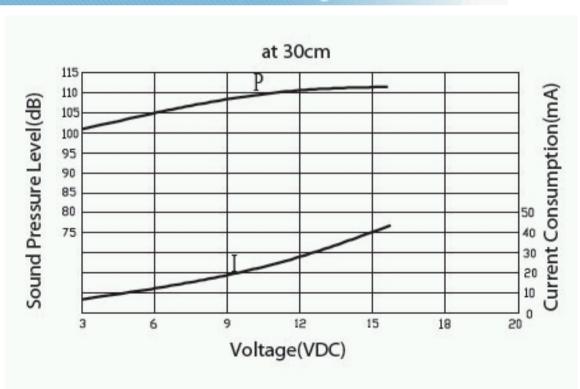

#### **Product Details**

RS Pro internal piezo buzzer operates at a voltage range of 3 - 16 V dc. This continuous buzzer delivers 102 dB sound at a frequency range of 2300 - 3300 Hz. It is suitable for applications that require high sound output.

## **Specifications:**

| Drive Type                                                                                                                                                | Internal                                                            |
|-----------------------------------------------------------------------------------------------------------------------------------------------------------|---------------------------------------------------------------------|
| Mounting Type                                                                                                                                             | Panel Mount                                                         |
| Tone Type                                                                                                                                                 | Continuous                                                          |
| Diameter                                                                                                                                                  | 41.8 mm                                                             |
| Dimensions                                                                                                                                                | 41.8 (dia.) x 59.5 x 22 mm                                          |
| Height                                                                                                                                                    | 22 mm                                                               |
| Length                                                                                                                                                    | 59.5 mm                                                             |
| Maximum Frequency                                                                                                                                         | 3300 Hz                                                             |
| Maximum Operating Temperature                                                                                                                             | +85°C                                                               |
| Maximum Supply Voltage                                                                                                                                    | 16 V dc                                                             |
| Minimum Frequency                                                                                                                                         | 2300 Hz                                                             |
| Minimum Operating Temperature                                                                                                                             | -30°C                                                               |
| Minimum Supply Voltage                                                                                                                                    | 3 V dc                                                              |
| Sound Level                                                                                                                                               | 102 dB                                                              |
| Supply Current                                                                                                                                            | 40 mA                                                               |
| Maximum Frequency Maximum Operating Temperature Maximum Supply Voltage Minimum Frequency Minimum Operating Temperature Minimum Supply Voltage Sound Level | 3300 Hz<br>+85°C<br>16 V dc<br>2300 Hz<br>-30°C<br>3 V dc<br>102 dB |