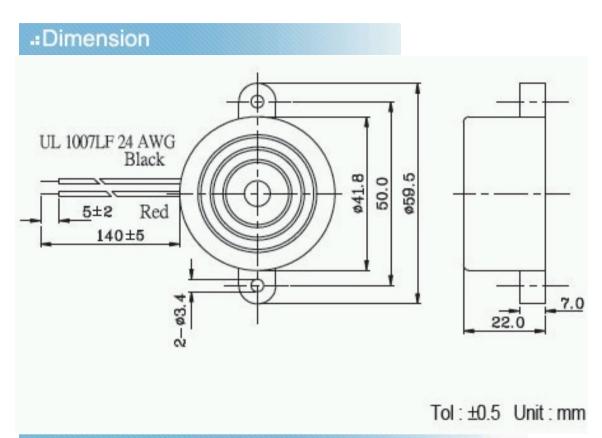

## **Specifications:**

| Drive Type                                                                                                                                                | Internal                                                            |
|-----------------------------------------------------------------------------------------------------------------------------------------------------------|---------------------------------------------------------------------|
| Mounting Type                                                                                                                                             | Panel Mount                                                         |
| Tone Type                                                                                                                                                 | Continuous                                                          |
| Diameter                                                                                                                                                  | 41.8 mm                                                             |
| Dimensions                                                                                                                                                | 41.8 (dia.) x 59.5 x 22 mm                                          |
| Height                                                                                                                                                    | 22 mm                                                               |
| Length                                                                                                                                                    | 59.5 mm                                                             |
| Maximum Frequency                                                                                                                                         | 3300 Hz                                                             |
| Maximum Operating Temperature                                                                                                                             | +85°C                                                               |
| Maximum Supply Voltage                                                                                                                                    | 16 V dc                                                             |
| Minimum Frequency                                                                                                                                         | 2300 Hz                                                             |
| Minimum Operating Temperature                                                                                                                             | -30°C                                                               |
| Minimum Supply Voltage                                                                                                                                    | 3 V dc                                                              |
| Sound Level                                                                                                                                               | 102 dB                                                              |
| Supply Current                                                                                                                                            | 40 mA                                                               |
| Maximum Frequency Maximum Operating Temperature Maximum Supply Voltage Minimum Frequency Minimum Operating Temperature Minimum Supply Voltage Sound Level | 3300 Hz<br>+85°C<br>16 V dc<br>2300 Hz<br>-30°C<br>3 V dc<br>102 dB |