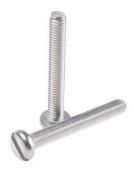

## RS Pro Plain Stainless Steel Pan Head Machine Screws

## Metric Thread, A4 Stainless Steel

A4 grade 18//8 stainless steel (Type 316 S16)

Higher level of corrosion resistance than A2 S/S

For use up to 300°C

Suitable for use in most food, medical, chemical, construction and electronic applications.

Pan Head Slotted Screws - Stainless Steel

## Specifications:

| Length               | 30mm            |
|----------------------|-----------------|
| Thread Size Metric   | M4              |
| Head Shape           | Pan             |
| Material             | Stainless Steel |
| Drive Type           | Slot            |
| Stainless Steel Type | A4, 316         |
| Finish               | Plain           |