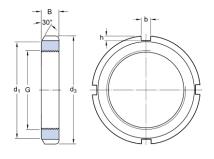

### **Dimensional line drawings**

#### **Dimensions**

| G I            | M 75x2 |    |
|----------------|--------|----|
| d <sub>3</sub> | 98     | mm |
| В              | 13     | mm |
| d <sub>1</sub> | 90     | mm |
| b 8            | 8      | mm |
| h 3            | 3.5    | mm |