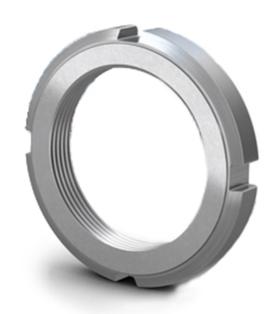

# RS PRO Lock Nut M70x2mm

Stock No: 196-4156

## **Technical Specifications:**

| ld (mm)    | 70    |
|------------|-------|
| Od (mm)    | 92    |
| Width (mm) | 12    |
| Material   | Steel |

#### **Features & Benefits:**

Locknuts are used to locate bearings on to a shaft.

Additionally, they can be used to mount bearings with a tapered bore onto a tapered shaft seats and adapter sleeves, and to dismount bearings from withdrawal sleeves.

Lock Nuts with integral locking reduce the cost of the shaft as no keyway is required.

Installation is quicker and easier because no separate device is necessary.