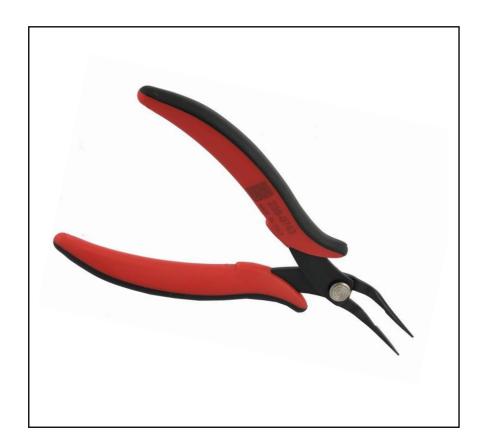

## **FEATURES**

- Smooth, 45° angled long-nose pliers with rounded outer edges
- Ergonomic anti-slip bicomponent handle for a safe, light and comfortable grip
- Anti-reflection phosphating surface treatment
- Laser marking
- Made in Italy

# RS PRO smooth, 45° angled long-nose pliers

**RSPRO Stock No.: 238-0743** 

RS Professionally Approved Products bring to you professional quality parts across all product categories. Our product range has been tested by engineers and provides a comparable quality to the leading brands without paying a premium price.

#### **Product Description**

- Made in Italy with special carbon steel and undergo a controlled atmosphere heat treatment.
- The anti-reflection phosphating surface treatment ensures an accurate view of the work being carried out.
- The tools are joined with grounded holes and surfaces, thereby allowing precise movements.
- The anti-slip bi-material dolphin handle is created following ergonomic principles, thus guaranteeing a safe, light and comfortable grip for the operator even when used constantly for many hours
- This plier is ideal for different applications in microelectronics, jewellery making, laboratory, watch making and repairs, DIY.

#### **General Specifications**

| Plier Type       | Smooth, 45° angled long-nose pliers with rounded outer edges |
|------------------|--------------------------------------------------------------|
| Non-Sparking     | Yes                                                          |
| Tip Style        | Smooth, 45° angled long-nose pliers                          |
| Material         | Carbon steel                                                 |
| Number Of Pieces | 1                                                            |
| Finish           | Anti-reflection phosphating surface treatment, red grip      |