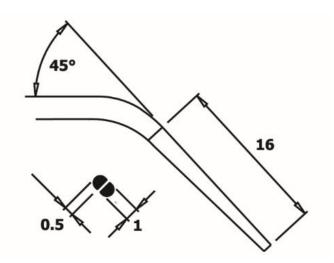

#### **General Specifications**

| Plier Type       | Smooth, 45° angled long-nose pliers with rounded outer edges |
|------------------|--------------------------------------------------------------|
| Non-Sparking     | Yes                                                          |
| Tip Style        | Smooth, 45° angled long-nose pliers                          |
| Material         | Carbon steel                                                 |
| Number Of Pieces | 1                                                            |
| Finish           | Anti-reflection phosphating surface treatment, red grip      |

### **Mechanical Specifications**

| Overall Length  | 147mm     |
|-----------------|-----------|
| Hardness        | Hrc 48-50 |
| Weight          | 64g       |
| Steel Thickness | 2mm       |
| Bent Nose Angle | 45°       |