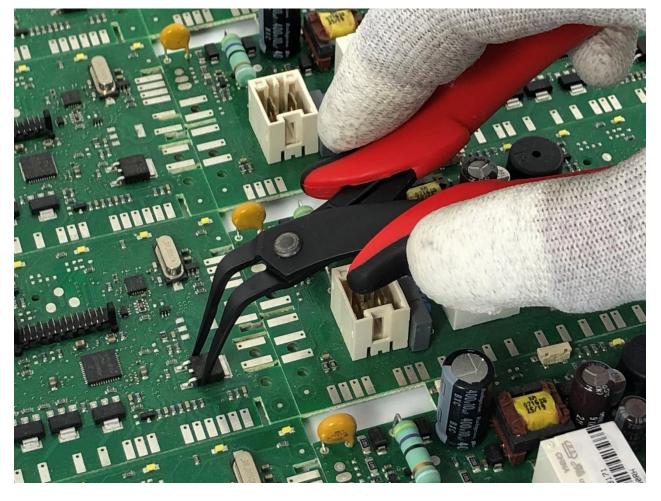

#### **Product Description**

- Made in Italy with special carbon steel and undergo a controlled atmosphere heat treatment.
- The anti-reflection phosphating surface treatment ensures an accurate view of the work being carried out.
- The tools are joined with grounded holes and surfaces, thereby allowing precise movements.
- The anti-slip bi-material dolphin handle is created following ergonomic principles, thus guaranteeing a safe, light and comfortable grip for the operator even when used constantly for many hours
- This plier is ideal for different applications in microelectronics, jewellery making, laboratory, watch making and repairs, DIY.