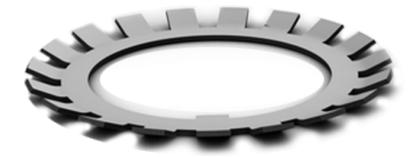

## Datasheet RS PRO Bearing Tab Washer 10 Pack

Stock No: 1964181

**Technical Specifications:** 

| ld (mm)    | 60    |
|------------|-------|
| Od (mm)    | 86    |
| Width (mm) | 1.5   |
| Material   | Steel |
| rspro.com  |       |