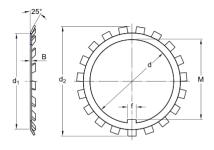

## **Dimensional line drawings**

## Dimensions

| d              | 60   | mm |
|----------------|------|----|
| d <sub>1</sub> | 73   | mm |
| d <sub>2</sub> | 86   | mm |
| В              | 1.5  | mm |
| f              | 8    | mm |
| Μ              | 57.5 | mm |