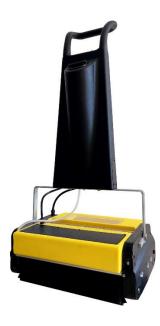

## LENTECH; MODEL: R45 LARGE CYLINDRICAL AUTOSCRUBBER

- Multifunctional High Quality Cleaning Escalator, Carpet, Hard Floor Cleaning
- Deep cleans and leaves surfaces clean and dry
- Quick drying carpets dry within 30 minutes
- Compact design easy to store
- User-friendly ladies, elderly staff can handle the machine easily

Scrubbing width: 45cm Clean Water Tank: 10L Waste Water Tank: 4L Brush Speed: 720 RPM Water Pump Power: 20W Roller Brush Power: 850W

15m Cable Length

Power supply: 220V / 50Hz

Weight: 40kg

With 1 year warranty against manufacturing defects