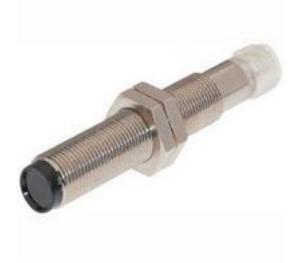

## RS Pro Retro-reflective Photoelectric Sensor 2 m Detection Range PNP Barrel Style IP67 RS Stock No: 440-5623

### **Product Details**

RS Pro retro-reflective photoelectric sensor has a detection range of 2 m and plug in (M12) connector. It comes with PNP NO/NC selectable output via control wire and adjustable sensing distance via teach-in button and remotely by a control wire. It provides reverse polarity and short circuit protection.

### **Features and Benefits**

- LED output status indicator
- 66 mm (M12 lock nuts included) long
- Nickel plated brass housing
- Operating temperature range of -25 to +70°C
- IP65 rated
- PNP barrel style