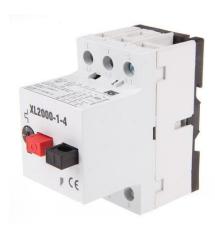

### **Product Details**

#### **Motor Protection Switches - XL-2000-01**

- Overload protection compensated -5 to +40°C
- Lockable in 'OFF' position
- Short circuit protection, therefore, no back-up fuse protection is required where the prospective fault level is less than the breaking capacity of the unit
- Expected life cycles 0.1 x 10<sup>6</sup>
- Maximum switching frequency 40 operations/ hour
- Ambient temperature (min/max) -25 to +55°C (open) and up to +40°C (closed)

## **Specifications:**

Current Range:  $2.4 \rightarrow 4 \text{ A}$ 

Terminal Type: Screw
Length: 80mm
Width: 45mm
Depth: 73.5mm

Dimensions: 80 x 45 x 73.5 mm

For Use With: MS25 Series

Series: XL2000