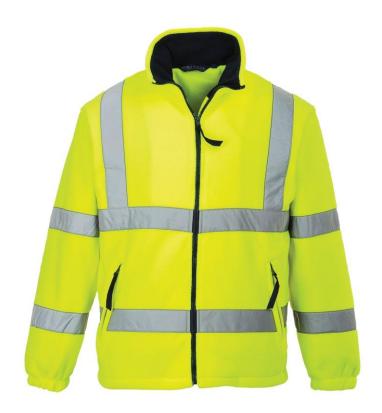

## **Datasheet**

RS Stock No: 1417777 Hi-Vis Mesh Lined Fleece

### **Product Information:**

Our Hi-Vis Fleece guarantees to keep you safe, visible and warm on cold windy days. Features include an internal patch pocket, two secure side pockets with zips and an elasticated drawcord waist for a more comfortable fit.

### Features:

- CE certified
- Anti-pill durable fleece fabric
- Reflective tape for increased visibility
- Interactive zip for added functionality
- Elasticated cuffs for a secure fit
- Elastic waist with toggle for a secure and comfortable fit
- 3 pockets for ample storage
- 50+ UPF rated fabric to block 98% of UV rays