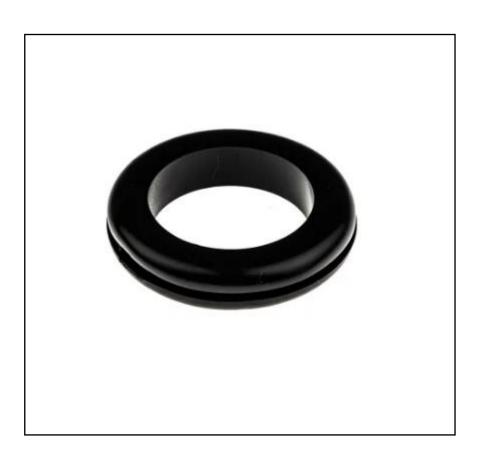

#### **FEATURES**

- Made using PVC in black
- It is strong and durable
- Provide protection to the cables passing through
- They are designed for holes 31.7mm wide and panels 1.5mm thick.

# RS PRO Black PVC 32mm Round Cable Grommet for Maximum of 25mm Cable Dia.

RS Stock No.: 666-4619

RS Professionally Approved Products bring to you professional quality parts across all product categories. Our product range has been tested by engineers and provides a comparable quality to the leading brands without paying a premium price.

#### **General Specifications**

| Grommet Type | Round                                                                                                                                                           |
|--------------|-----------------------------------------------------------------------------------------------------------------------------------------------------------------|
| Material     | PVC                                                                                                                                                             |
| Colour       | Black                                                                                                                                                           |
| Application  | Cable management, For passing cable into trunking or panels, Secure a cable and prevent potential abrasion to the cable sheaths, Office desks to junction boxes |

#### **Mechanical Specifications**

| Maximum Panel Thickness | 1.5mm  |
|-------------------------|--------|
| Panel Hole Diameter     | 32mm   |
| Maximum Cable Diameter  | 25mm   |
| Minimum Panel Thickness | 1.5mm  |
| Cable Diameter Range    | 0~25mm |