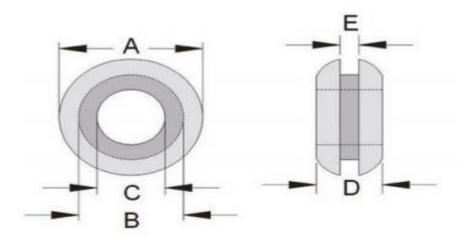

## **Rubber Grommets**

Standards Met

ANSI/ESD S20.20:2014 and BS EN 61340-5-1:2007

| Dimensions |        |        |        |        |        |           |  |
|------------|--------|--------|--------|--------|--------|-----------|--|
| Туре       | A (mm) | B (mm) | C (mm) | D (mm) | E (mm) | Stock no. |  |
| 1          | 8.5    | 6.0    | 3.0    | 4.7    | 1.7    | 666-4593  |  |
| 1          | 10.2   | 7.2    | 5.0    | 4.4    | 1.7    | 666-4596  |  |
| 1          | 13.3   | 10.0   | 6.4    | 6.3    | 1.7    | 666-4590  |  |
| 1          | 15.5   | 11.0   | 7.8    | 9.0    | 3.0    | 666-4600  |  |
| 1          | 19.5   | 13.9   | 10.5   | 6.4    | 3.4    | 666-4603  |  |
| 1          | 23.7   | 20.1   | 15.5   | 6.1    | 1.7    | 666-4607  |  |
| 1          | 29.9   | 25.1   | 18.9   | 7.2    | 1.5    | 666-4616  |  |
| 1          | 38.1   | 31.7   | 25.0   | 7.8    | 1.5    | 666-4619  |  |
|            | 4      |        |        |        | -      |           |  |

Dimension - mm