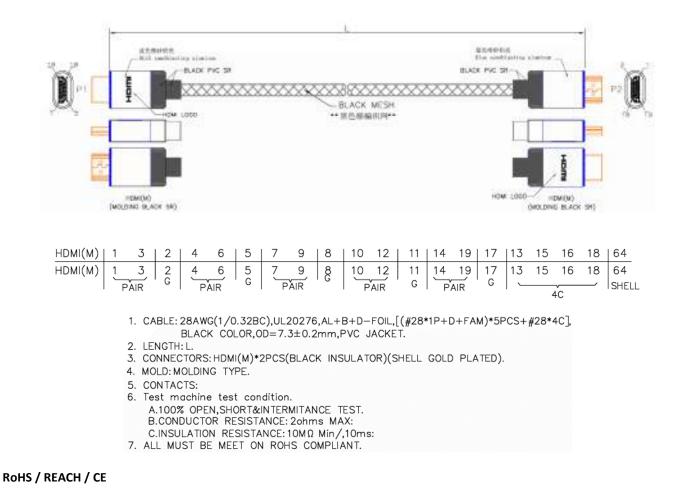

## RS PRO 3mtr HDMI M-M 8K High Speed with Ethernet Cable – Black with Blue Connectors

Stock number: 195-4895

The RSPRO 3 metre male to male 8K HDMI cable which has a black PVC jack with mesh and an outer diameter of 7.3mm. The connectors have a gold flash covering to prevent corrosion.

The connector hoods are also made of Aluminium and sandblasted blue and has a strain relief to prevent the jacket splitting around the boot.

HDMI is possibly the most common display connection on the market which can be found on devices ranging from PC's, Bluray players, games consoles and more.