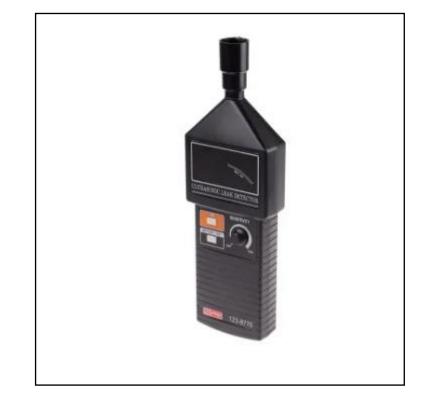

# RS PRO Handheld Gas Detector, For Conduit & Pipe Identification, Door & Window Leaks

**RS Stock No.: 123-8775** 

RS Professionally Approved Products bring to you professional quality parts across all product categories. Our product range has been tested by engineers and provides a comparable quality to the leading brands without paying a premium price.

#### **Product Description**

The RS PRO GS-5800 W/GS-400, EA-100 is a great value ultrasonic detector which locates the source of the ultrasonic emissions generated by gas or air leaks. This device has many great features including a bar LED display panel and audible tone. It can be used with its transmitter to locate roof, wind-shield and gasket leaks, and to indicate leaks in pipes and conduits. The leakage detector can be used to detect vacuum leaks or pressure leaks in refrigeration and air conditioning installation. A leak will emit an ultrasonic sound as the refrigerant escapes the unit. The detector can be used to pinpoint the exact location of the leak by "homing" in on this sound.