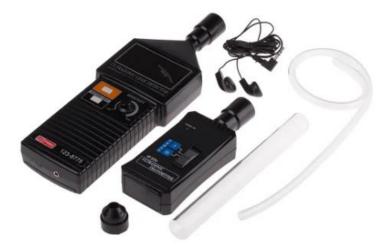

#### **Product Description**

The RS PRO GS-5800 W/GS-400, EA-100 is a great value ultrasonic detector which locates the source of the ultrasonic emissions generated by gas or air leaks. This device has many great features including a bar LED display panel and audible tone. It can be used with its transmitter to locate roof, wind-shield and gasket leaks, and to indicate leaks in pipes and conduits. The leakage detector can be used to detect vacuum leaks or pressure leaks in refrigeration and air conditioning installation. A leak will emit an ultrasonic sound as the refrigerant escapes the unit. The detector can be used to pinpoint the exact location of the leak by "homing" in on this sound.