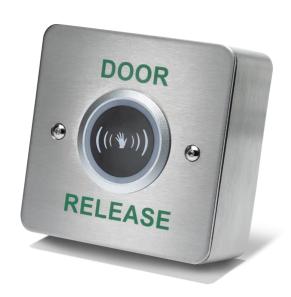

# **RS PRO Infra-Red Exit Button**

Stock No: 192-4567

### **Technical Specifications:**

| 85mm x 85mm x 30mm                     | Button: Brushed Stainless Steel              |
|----------------------------------------|----------------------------------------------|
| Surround: Aluminium (stainless effect) | Adjustable Timer                             |
| Surface mount                          | COM/NO/NC                                    |
| Adjustable Range                       |                                              |
| Timer Range - 0~6 Seconds              | Max switching current and power - 5amp@24VDC |
| Supply voltage - 12VDC                 | Supply voltage - 12VDC                       |

#### **Features & Benefits:**

- Brushed Stainless Steel
- Infra-Red
- Adjustable timer
- Surface mount
- Adjustable range
- Change-over-contacts