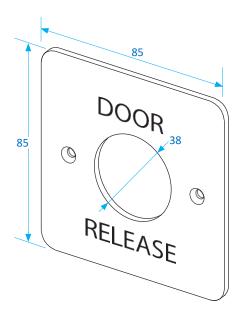

### **Dimensional line drawings**

### **Technical Specifications:**

| 85mm x 85mm x 30mm                     | Button: Brushed Stainless Steel              |
|----------------------------------------|----------------------------------------------|
| Surround: Aluminium (stainless effect) | Adjustable Timer                             |
| Surface mount                          | COM/NO/NC                                    |
| Adjustable Range                       |                                              |
| Timer Range - 0~6 Seconds              | Max switching current and power - 5amp@24VDC |
| Supply voltage - 12VDC                 | Supply voltage - 12VDC                       |