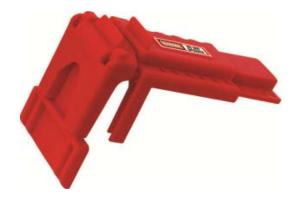

# **Ball Valve Lockout, 38-44mm**

#### Standard features:

- 8188044 Clamp's over the lever preventing the valve from operating and can be installed in closed position only.
- This can be installed on most of the ball valves available internationally.
- They prevent valve handle from being turned on.
- The strong polyurethane plastic make them resistant from cracking & abrasion as well as from extreme temperature & weather conditions too.
- Non conductive.

#### **Technical data:**

- Dimensions: 210 X 95 X 140 mm
- For 1.5" to 2.5" ball valve dia.
- For maximum handle length of 10"
- Weight around 220 grams