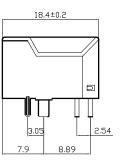

#### Diagram

### Part Number Table

|                          | Description                                      | Part Number |
|--------------------------|--------------------------------------------------|-------------|
| Dimensions : Millimetres | Modular Jack Connector, 8P8C, 1 Port, Side Entry | PS000036    |