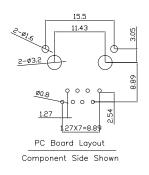

: 0°C to +70°C                                    |
| Mechanical                         |                                                   |
| Durability                         | : 750 Cycles Min.                                 |
| PCB Retention Pre-Solder           | : 1 LB Min.                                       |
| Material                           |                                                   |
| Housing Material                   | : Glass Filled Polyester UL94V-0                  |
| Contact Material                   | : Phosphor Bronze 4.5mm                           |
| Plating                            | : Nickel                                          |
| Shield                             | : 0.2mm Thickness Copper Alloy with Nickel Plated |

#### Diagram







### Part Number Table

|                          | Description                                      | Part Number |
|--------------------------|--------------------------------------------------|-------------|
| Dimensions : Millimetres | Modular Jack Connector, 8P8C, 1 Port, Side Entry | PS000036    |

Important Notice : This data sheet and its contents (the "Information") belong to the members of the AVNET group of companies (the "Group") or are licensed to it. No licence is granted for the use of it other than for information purposes in connection with the products to which it relates. No licence of any intellectual property rights is granted. The Information is subject to change without notice and replaces all data sheets previously supplied. The Information supplied is believed to