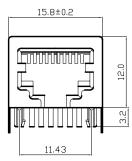

#### Diagram

### Part Number Table

|                          | Description                                      | Part Number |
|--------------------------|--------------------------------------------------|-------------|
| Dimensions : Millimetres | Modular Jack Connector, 8P8C, 1 Port, Side Entry | PS000036    |