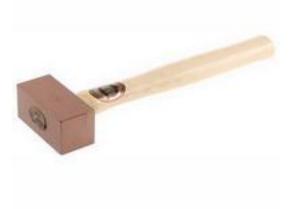

### **Product Details**

RS Pro mallet with square head, is made of solid copper and it weighs about 1050 g. It provides a firm positive blow without risk of damage to highly finished or closely ground machined components. It is manufactured from 99.9% pure electrolytic copper rod.

#### **Features and Benefits**

- Head diameter of 38 mm
- Positive blow without risk of damage
- Ash wood handle
- Weighs 1050 g
- Made from solid copper

### **Specifications:**

Face Material Handle Material Head Diameter Head Material Head Shape Weight Solid Copper Wood 38 mm Solid Copper Square 1050 g