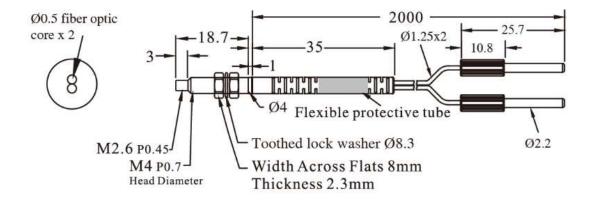

|  |
| Operation Temperature | -55°C~+70°C        |  |  |  |

#### **Operation Environment Specifications**

| Maximum Operating Temperature | +70℃   |
|-------------------------------|--------|
| Minimum Operating Temperature | - 55°C |

## **Protection Category**

| IP Rating | IP54 |
|-----------|------|



### **Approvals**

| Compliance/Certifications | CE         |
|---------------------------|------------|
| Declarations              | ROHS/REACH |

## **Similar Products Range**

| Parameters       | RS Stock# | RS Stock# | RS Stock# | RS Stock# |
|------------------|-----------|-----------|-----------|-----------|
| Detection Range  |           |           |           |           |
| Fibre Optic Type |           |           |           |           |

## **Dimension and Wiring**