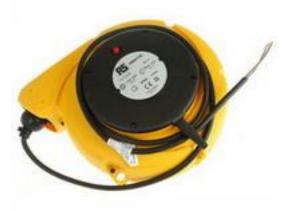

### **Product Details**

RS Pro heavy duty cable extension reel has a lightweight plastic protective casing for added durability and impactresistant. This extension cable is 11 m long and has PVC outer sheath for added protection. The cable is voltage rated for 230 V ac and current rated for 10 A. The spring return cable reel has IP42 rated protection and is suitable for manual and machine operated applications. The strength and safety characteristics of the designs ensures suitability of the product for daily rigorous usage, for a wide variety of applications including power tools, vacuum cleaners, lighting and most other types of electrical appliances.

### **Features and Benefits**

- · Lightweight impact-resistant plastic protective casing for added durability
- 11 m long
- PVC outer sheath for added protection
- Voltage rated for 230 V ac and current rated for 10 A
- IP42 rated protection to work under most hazardous conditions