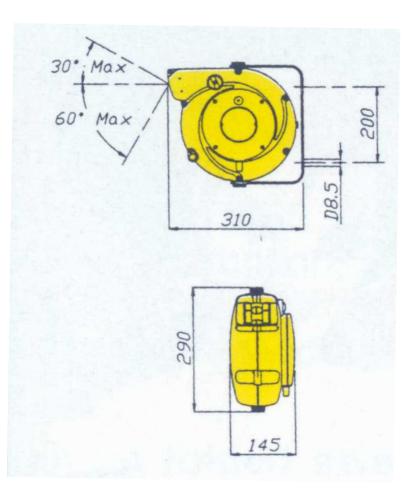

# **Specifications:**

| Auto Rewind              | Yes                |
|--------------------------|--------------------|
| Current Rating (Unwound) | 10 A               |
| Housing Type             | Cassette Reel      |
| IP Rating                | IP42               |
| Number Of Cores          | 2                  |
| Number of Sockets        | 0                  |
| Reel Length              | 11 m               |
| Sheath Colour            | Black              |
| Sheath Material          | PVC                |
| Voltage Rating           | 230 V              |
| Dimensions               | 310 x 290 x 145 mm |