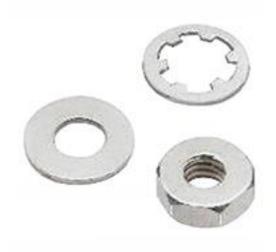

### **Product Details**

RS Pro nut and washer pack contains nickel plated brass full nuts, plain washers and zinc plated steel shakeproof washers. The nuts meets DIN 936 standards and the plain washers meet DIN 125-1A standards. This nut and washer with M3.5 thread size, comes in a pack of 400.

### **Specifications:**

Material Number of Pieces Nut Type Thread Size Washer Type Standards Met Brass, Steel 400 Hex Full M3.5 Internal Tooth, Plain DIN 936; DIN 125-1A