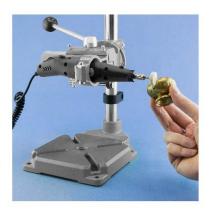

### **Features & Benefits:**

- Drill stand with cast iron base for use with Rotary Tool 469-4356 (diameter 36mm), 162-5350 Slim Line Drill (diameter 25mm) and 162-5351 Engraving Tool, as well as standard DIY electric drills with neck diameter 43mm.
- Can be used as a vertical drill stand or as a drill holder when grinding, polishing or sending
- Drill holder height can be adjusted up or down and can rotate 90 degrees