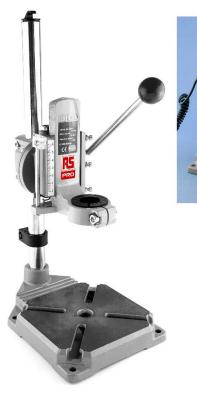

# **ROTARY Tool Drill Stand**

RS Stock No: 162-5355

### **Features & Benefits:**

- Drill stand with cast iron base for use with Rotary Tool 469-4356 (diameter 36mm), 162-5350 Slim Line Drill (diameter 25mm) and 162-5351 Engraving Tool, as well as standard DIY electric drills with neck diameter 43mm.
- Can be used as a vertical drill stand or as a drill holder when grinding, polishing or sending
- Drill holder height can be adjusted up or down and can rotate 90 degrees

## **Technical Specification**

- Column length 400mm; Diameter 25mm
- Maximum drilling depth: 60mm
- Base size: 160mm-160mm
- Rotating Drill Holder: 0-90 degrees
- Includes: 2 reducing collars diameter 36mm and 25mm and hexagonal keys for stand adjustment