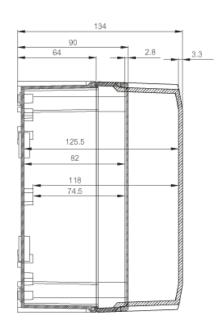

|
| Electrical insulation                     | Totally insulated                                           |
| Flammability Rating                       | UL 746C 5"                                                  |
| Electrical insulation Flammability Rating | Totally insulated                                           |

rspro.com

#### **Features & Benefits:**

- Ouickly assembled with rapid hinge
- Compatible with all standard PVC enclosures
- Halogen free
- Good chemical resistance
- Temperature Range from -40° to +120°, short term
- Temperature Range from -40° to +80°, continuous
- Including:

Base with metric knock-outs and PUR gasket, screws for mounting plate/DIN-rail and cover with polyamide cover screws.

### **Dimensional line drawings**