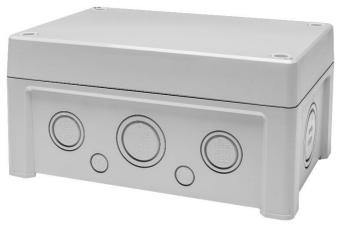

## **Datasheet**

# RS PRO enclosure, PC, 187x122x90mm

Stock No: 197-2025



Sample photo

## **Technical Specifications:**

| Material                                  | Polycarbonate                                               |
|-------------------------------------------|-------------------------------------------------------------|
| Dimensions (LxWxH)                        | 187x122x90mm                                                |
| Colour                                    | Base: RAL 7035 – light grey<br>Cover: RAL 7035 – light grey |
| IP Rating                                 | IP 65                                                       |
| IK Rating                                 | IK 07/IK08                                                  |
| Electrical insulation                     | Totally insulated