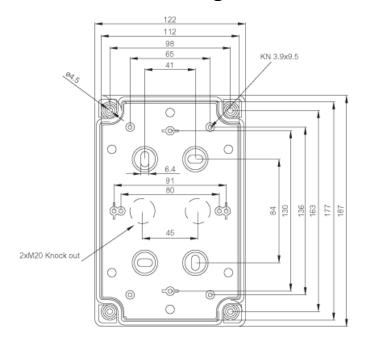

|
| Electrical insulation                     | Totally insulated                                           |
| Flammability Rating                       | UL 746C 5"                                                  |
| Electrical insulation Flammability Rating | Totally insulated                                           |

rspro.com

#### **Features & Benefits:**

- Ouickly assembled with rapid hinge
- Compatible with all standard PVC enclosures
- Halogen free
- Good chemical resistance
- Temperature Range from -40° to +120°, short term
- Temperature Range from -40° to +80°, continuous
- Including:

Base with metric knock-outs and PUR gasket, screws for mounting plate/DIN-rail and cover with polyamide cover screws.

### **Dimensional line drawings**