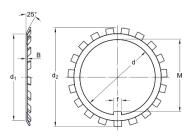

## **Dimensional line drawings**

Dimensions

| d              | 75   | mm |
|----------------|------|----|
| d <sub>1</sub> | 90   | mm |
| d <sub>2</sub> | 104  | mm |
| В              | 1.5  | mm |
| f              | 8    | mm |
| Μ              | 71.5 | mm |