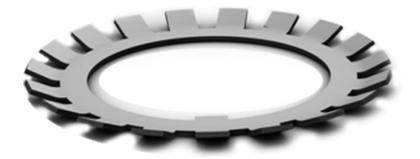

## Datasheet RS PRO Bearing Tab Washer 10 Pack

Stock No: 1964184

**Technical Specifications:** 

| Id (mm)    | 75    |
|------------|-------|
| Od (mm)    | 104   |
| Width (mm) | 2.5   |
| Material   | Steel |
| rspro.com  |       |

## Features & Benefits:

Locking washer engage a groove in the shaft and locknut in position.

Locking washers of the MB design are used when a washer with increased strength is needed.

The locking washers are made of deep drawn steel strip.