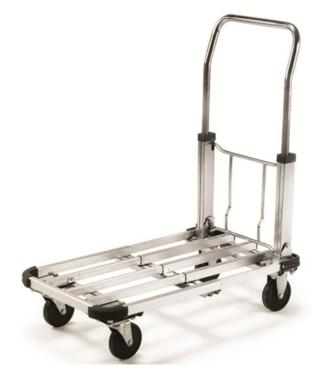

## Aluminium Foldable Trolley

**RS Stock No. 277-308** 

This smart trolley can adapt to various load sizes as the overall base length can easily be extended.

- Aluminium framed
- Collapses fully for compact storage
- Fitted with a telescopic handle
- Moulded plastic corner buffers for added protection

| Product Description | H x W x D (mm)  | Wheels (Ømm) | Capacity (kg) | RS Stock No. |
|---------------------|-----------------|--------------|---------------|--------------|
| Trolley - Extended  | 825 x 430 x 710 | 100          | 100           | 277-308      |
| Trolley - Collapsed | 235 x 430 x 510 |              |               |              |