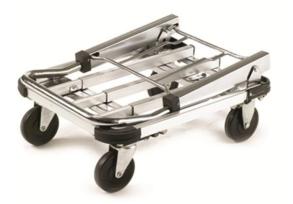

## Aluminium Foldable Trolley

**RS Stock No. 277-308** 

This smart trolley can adapt to various load sizes as the overall base length can easily be extended.

- Aluminium framed
- Collapses fully for compact storage
- Fitted with a telescopic handle
- Moulded plastic corner buffers for added protection

| Product Description | H x W x D (mm)  | Wheels (Ømm) | Capacity (kg) | RS Stock No. |
|---------------------|-----------------|--------------|---------------|--------------|
| Trolley - Extended  | 825 x 430 x 710 | 100          | 100           | 277-308      |
| Trolley - Collapsed | 235 x 430 x 510 |              |               |              |