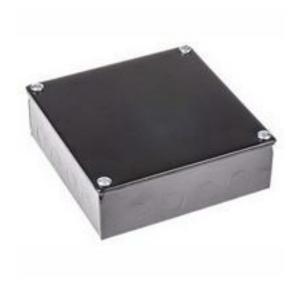

# RS Pro Black Enamel Adaptable Box, 6 Knockouts 150mm x 150 mm x 50mm

RS Stock No: 763-9208

#### **Product Details**

RS Pro adaptable box is made from corrosion-resistant black enamel for durability. This 6 knockouts adaptable box measures  $150 \times 150 \times 50$  mm. The lids are secured by M5 x 8 mm mushroom-head screws.

### **Features and Benefits**

- Made from black enamel
- Number of knockouts: 6
- Lids are secured by M5 x 8 mm mushroom-head screws