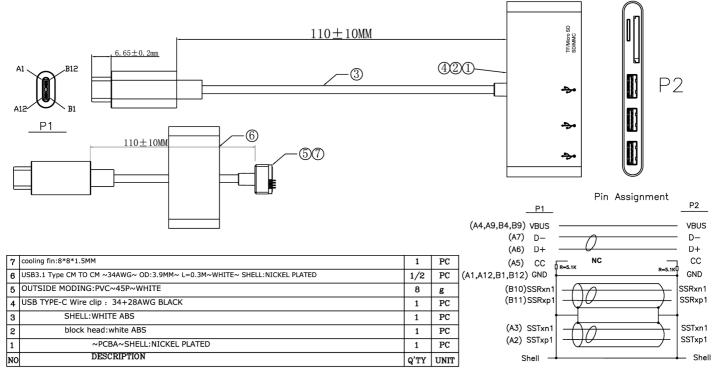

## **Datasheet** RS PRO USB Type C to 3 Port USB Hub with Card Reader

Stock number: 192-4706

The RS-PRO USB type C (male) to 3x USB type A, SD/Micro SD (female) adapter allows you to connect three USB devices, such as keyboards, mice or printers to your computer. The type A ports support USB 3.0 Super Speed (5Gbps) transmission and are backwards compatible with USB2.0.

Card reader specifications

- Supports SD/SDHC/SDXC
- Supports Secure Digital v3.0 UHS-I (Reading speed max 70Mbps, Writing speed max 90Mbps)
- Supports MultiMediaCard (MMC) specification
- Supports Micro SD/SDHC/SDXC (up to 128 GB)