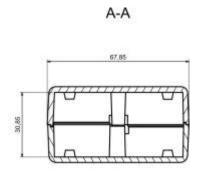

rspro.com

Α

| Category               | Enclosures With side panels |
|------------------------|-----------------------------|
| Туре                   | Full                        |
| Material               | ABS                         |
| Variant                | Without gasket              |
| Height                 | 36.0 mm                     |
| Width                  | 68.0 mm                     |
| Length                 | 74.0 mm                     |
| Color                  | Light gray                  |
| Protection level       | IP40                        |
| Shock protection level | IK05                        |
| Standards Met          | RoHS Compliant              |
| Accessories            | Screw 3/25: 1.0 pcs         |
| Certificate number     | CE/031/18                   |