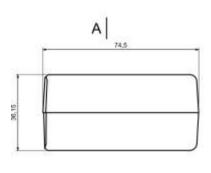

rspro.com

Α

| Category               | Enclosures With side panels |
|------------------------|-----------------------------|
| Туре                   | Full                        |
| Material               | ABS                         |
| Variant                | Without gasket              |
| Height                 | 36.0 mm                     |
| Width                  | 68.0 mm                     |
| Length                 | 74.0 mm                     |
| Color                  | Light gray                  |
| Protection level       | IP40                        |
| Shock protection level | IK05                        |
| Standards Met          | RoHS Compliant              |
| Accessories            | Screw 3/25: 1.0 pcs         |
| Certificate number     | CE/031/18                   |