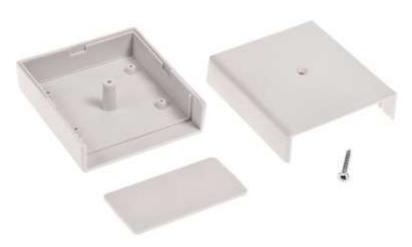

## **Product Details**

Enclosure with side panel is made of light gray ABS. The enclosure has front panel it provides IP40 and IK05 protection rating it is ideal for applications that doesn't require hermetic seal.

### **Features and Benefits**

- Made of ABS
- Available in light gray color
- Protection against liquids and solid objects: IP40 rating
- Shock protection level: IK05 rating
- Side panel for easy customization
- Supplied with four screw for assembly