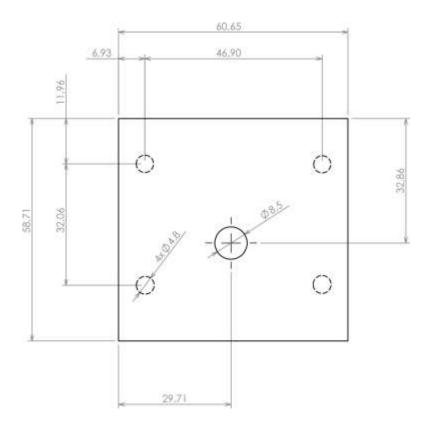

### Max PCB size

Dashed line shows outline of the mounting boss under PCB board Recommended mounting holes diameter Ø3,5mm All dimensions are given within +/-0,5mm tolerance