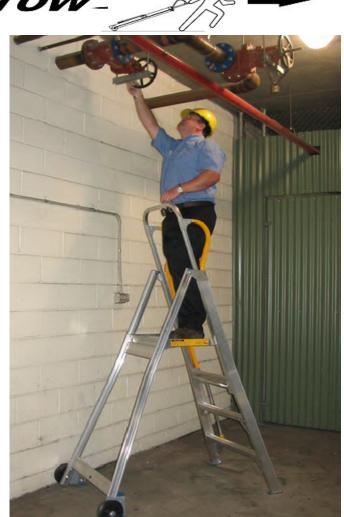

SPRINGWELL MARKETING SERVICES PTE. LTD.

Phone : +65 6483-0319 Address : No.50 Tuas Avenue 11 # 03-37 Tuas Lot Singapore 639107

- You can Tilt it
- You can Tow it, and when you fold it
- You can Stow it

Tilt-n-Towis a safe, portable and strong mobile work platform. When you need a platform ladder for indoors or out, Tilt-n-Tow's the way to go!

Tilt and Steer ControlTilt-n-Tow

With a and two large wheels, moves easily in the open position without lifting or dragging. Simply take up the control and move it. Let the control go, and is automatically in safe mode with no risk of moving as you step up to the platform. All skating and movement associated with designs that use springs is eliminated, and there is no movement as you work on the platform.

One control does it all creating a much safer product.

Take it from place to place on the worksite with no more lifting or carrying. Indoors or outdoors Tow Tilt-n-Towbehind you, -over concrete, gravel, grass or on stairs, and use your free hand for your tool box, or whatever else you need.

Tilt-n-Towis built strong to last, with a load rating of 150 kilos, and is designed to meet the requirements of Australian / New Zealand standard AS/NZS 1892.1:1996 & European Standard EN 131: Parts 1 and 2.