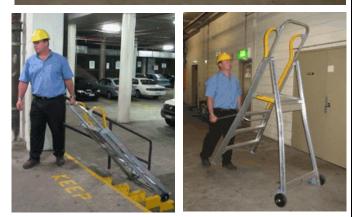

Tilt and Steer ControlTilt-n-Tow

With a and two large wheels, moves easily in the open position without lifting or dragging. Simply take up the control and move it. Let the control go, and is automatically in safe mode with no risk of moving as you step up to the platform. All skating and movement associated with designs that use springs is eliminated, and there is no movement as you work on the platform.

One control does it all creating a much safer product.

Take it from place to place on the worksite with no more lifting or carrying. Indoors or outdoors Tow Tilt-n-Towbehind you, -over concrete, gravel, grass or on stairs, and use your free hand for your tool box, or whatever else you need.

Fold it, and transport it in your Ute, Wagon, or on Roof Racks and when your not using it, simply hang it up, or store it flat against a wall.

Tilt-n-Towautomatic closing gate is available with an (POA) at the platform entry, protecting you from accidentally stepping off the front of the platform and making it much safer and easier to mount the platform with tools in hand.