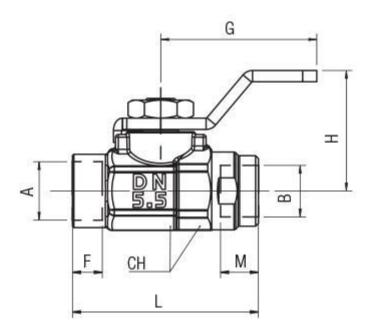

### **Mechanical Specifications**

| Attachment Type          | 1/8 in BSP Female |  |  |  |
|--------------------------|-------------------|--|--|--|
| Compression Fitting Size | Ghinox            |  |  |  |
| Threaded Connection      | Stainless Steel   |  |  |  |
| Thread Size              | Ball Valve        |  |  |  |
| Maximum Working Pressure | 40 bar            |  |  |  |
| Nominal Flow Diameter    | 5.5mm             |  |  |  |
| Handle Length            | 28mm              |  |  |  |
| Length                   | 43mm              |  |  |  |
| Wrench Size              | 16mm-17mm         |  |  |  |

| Α   | В   | DN  | СН    | F    | Μ    | L  | G  | Н    | Pack. |
|-----|-----|-----|-------|------|------|----|----|------|-------|
| 1/4 | 1/4 | 5.5 | 16-17 | 12.5 | 12.5 | 43 | 28 | 21.5 | 2     |