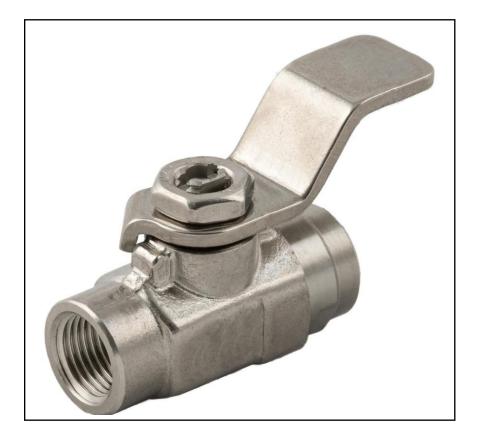

# RS PRO VALVE INOX F-F 1/4-1/4

**RS Stock No.: 2312714** 

RS PROfessionally Approved Products bring to you professional quality parts across all product categories. Our product range has been tested by engineers and provides a comparable quality to the leading brands without paying a premium price.

### **Product Description**

The RS PRO valve inox f-f 1/4-1/4 works in - 0.99 bar to 40 bar pressure range. It is made up of stainless steel. It has operating temperature range is from -15 °C to + 150 °C. Compatible working with Compressed air / Vacuum / Water / Oils. RoHS and REACH compliant.

#### **General Specifications**

| Туре         | Process Ball Valve                                    |
|--------------|-------------------------------------------------------|
| Handle Type  | 1/4 in Turn Valve                                     |
| Applications | Heating systems; Water treatment; Liquid flow control |

### **Mechanical Specifications**

| Attachment Type          | 1/8 in BSP Female |  |  |  |
|--------------------------|-------------------|--|--|--|
| Compression Fitting Size | Ghinox            |  |  |  |
| Threaded Connection      | Stainless Steel   |  |  |  |
| Thread Size              | Ball Valve        |  |  |  |
| Maximum Working Pressure | 40 bar            |  |  |  |
| Nominal Flow Diameter    | 5.5mm             |  |  |  |
| Handle Length            | 28mm              |  |  |  |
| Length                   | 43mm              |  |  |  |
| Wrench Size              | 16mm-17mm         |  |  |  |