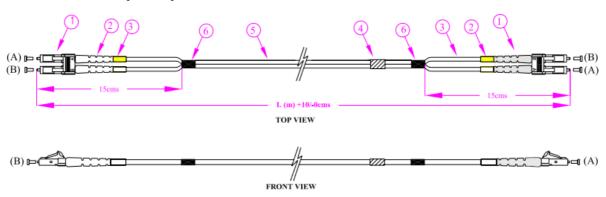

# **Dimensions: (mm)**

### **RoHS Compliant**

| Id No. | Description                   | Ea  |
|--------|-------------------------------|-----|
| 1.     | LC Duplex Connector           | 2   |
| 2.     | LC Boots                      | 4   |
| 3.     | LC Heat Shrink (Yellow+White) | 2+2 |
| 4.     | Identification Label          | 1   |
| 5.     | 1.6mm Duplex Cable (L m)      | 1   |
| 6.     | Black Tape                    | 2   |