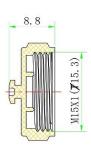

**ENGLISH** 

### **Datasheet**

# CAP for RS PRO SP1311 & SP1312 Connectors



#### **Product Details**

The RS Pro SP13 series is a range of small but robust waterproof connectors, which are sealed to IP68. Threaded coupling ensures a secure connection, even in extremely harsh environments. Versions are available for in-line cable to cable and for cable to panel connections. Plugs and receptacles are available with either male pins or female sockets. These products are especially suited for use in indoor or outdoor applications where space is at a premium.

#### **Features and Benefits**

- Cap for RS Pro SP1311 & SP1312 ranges
- Threaded Coupling
- IP68

## **Dimensional line drawings**







## **Quality Standards**