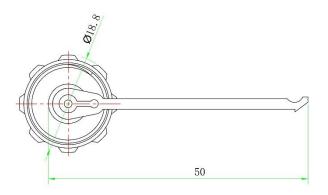

**ENGLISH** 

### **Datasheet**

# CAP for RS PRO SP1311 & SP1312 Connectors



#### **Product Details**

The RS Pro SP13 series is a range of small but robust waterproof connectors, which are sealed to IP68. Threaded coupling ensures a secure connection, even in extremely harsh environments. Versions are available for in-line cable to cable and for cable to panel connections. Plugs and receptacles are available with either male pins or female sockets. These products are especially suited for use in indoor or outdoor applications where space is at a premium.

#### **Features and Benefits**

- Cap for RS Pro SP1311 & SP1312 ranges
- Threaded Coupling
- IP68

## **Dimensional line drawings**







## **Quality Standards**