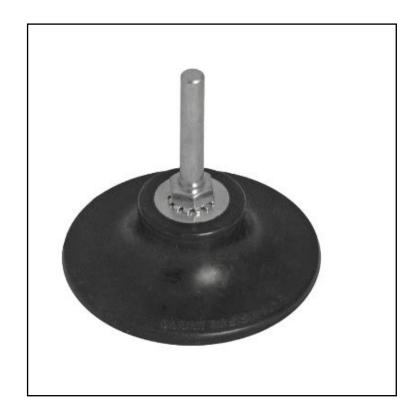

## RS PRO Quick-Lock Backing Pad - 75 mm(6mm x 35mm Spindle)

RS Stock No.: 250-0438

RS Professionally Approved Products bring to you professional quality parts across all product categories. Our product range has been tested by engineers and provides a comparable quality to the leading brands without paying a premium price.

## Backing Pads & Mandrels

**Product Description** 

Sturdy but flexible rubber backing pad adaptors with a 6mm x 35mm spindle. Suitable for use with all RS Pro Quick-Lock products.