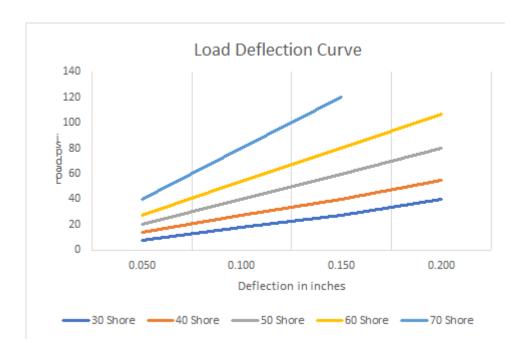

## **Technical Specifications:**

Lightweight, non-slip vibration isolation and noise suppression pad for applications where bolting needs to be avoided

LOAD RATINGS per SQUARE

| Durometer   | Recommended<br>Load per 2×2" sq.<br>(lbs) (kg) |     | Recommended<br>Load per Area<br>(lbs/in²) (kg/mm²) {kPa} |      |     | Maximum<br>Load per Area<br>(lbs/in²) (kg/mm²) {kPa} |      |     |
|-------------|------------------------------------------------|-----|----------------------------------------------------------|------|-----|------------------------------------------------------|------|-----|
| 30          | 80                                             | 35  | 20                                                       | .014 | 138 | 27                                                   | .019 | 186 |
| 40          | 120                                            | 55  | 30                                                       | .021 | 207 | 40                                                   | .028 | 276 |
| Standard 50 | 180                                            | 80  | 45                                                       | .032 | 310 | 60                                                   | .042 | 414 |
| 60          | 240                                            | 110 | 60                                                       | .042 | 414 | 80                                                   | .056 | 552 |
| 70          | 360                                            | 165 | 90                                                       | .063 | 621 | 120                                                  | .084 | 827 |