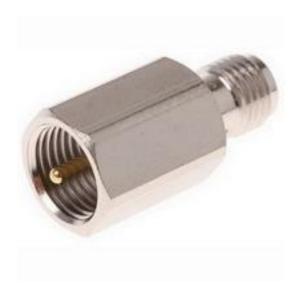

# RS Pro Straight RF Adapter FME Plug to SMA Socket

RS Stock No: 738-5733

#### **Product Details**

RS Pro RF adapter has FME plug and FME socket connecting ends with brass contact and gold plating. The RF adapter measuring 21.1 mm features straight body orientation.

### **Features and Benefits**

- Gold plated contacts
- Brass contacts
- Straight orientation

## **Specifications:**

Voltage Rating

Adapter Type A **FME** Adapter Type B SMA Adapter Type FME Plug to SMA Socket **Body Orientation** Straight **Body Plating Nickel** Beryllium Copper **Contact Material Contact Plating** Gold Plug Gender A Gender B Socket Impedance 50 Ω Length 21.1 mm Operating Frequency 900 MHz **Body Material Brass Insulation Material PTFE** Operating Temperature -55 to +125°C