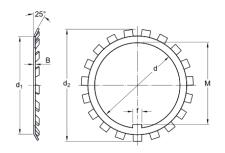

### **Dimensional line drawings**

#### **Dimensions**

| d              | 80   | mm |
|----------------|------|----|
| $d_1$          | 95   | mm |
| d <sub>2</sub> | 112  | mm |
| В              | 1.75 | mm |
| f              | 10   | mm |
| M              | 76.5 | mm |