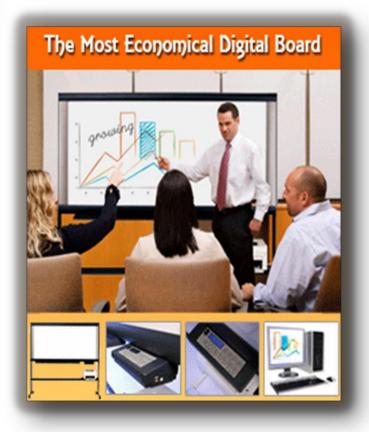

The functions of 3200 series models are same as 3400 Series models but this series comes with 2 panels. These series are the most economical models suitable for general meetings and educations.

- Built-In USB Ports.
  - Save the board contents on USB memory card or computer directly.
- Simple and Convenient System Upgrade. 3200 series is user upgradable. It's easy and compatible with various printer models.
- High Quality and Resolution Image Process. Save and print out the board contents in high quality and resolution image file.
- ✓ Data Sharing and Reference.

  User can upload the board contents to web and it can be shared by online collaboration solution (optional).
- Excellent Design and Quality.
   User friendly design like normal whiteboard suitable for Enterprise,
   Factory, Laboratory, Schools, etc.