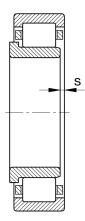

#### Dimensions

| r <sub>min</sub>   | 1.5 mm  | Minimum chamfer dimension       |
|--------------------|---------|---------------------------------|
| r <sub>1 min</sub> | 1.5 mm  | Minimum chamfer dimension       |
| S                  | 1.3 mm  | Axial displacement              |
| Е                  | 80 mm   | Raceway diameter outer ring     |
| F                  | 52 mm   | Raceway diameter inner ring     |
| D <sub>1 min</sub> | 75.9 mm | Minimum rib diameter outer ring |
| d <sub>1</sub>     | 57.6 mm | Maximum rib diameter inner ring |