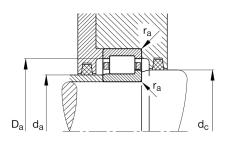

#### **Mounting dimensions**

| d <sub>a min</sub> | 49 mm  | Minimum diameter shaft shoulder      |
|--------------------|--------|--------------------------------------|
| d <sub>a max</sub> | 51 mm  | Maximum diameter of shaft shoulder   |
| D <sub>a max</sub> | 81 mm  | Maximum diameter of housing shoulder |
| d <sub>c min</sub> | 60 mm  | Minimum shaft shoulder               |
| r <sub>a max</sub> | 1.5 mm | Maximum recess radius                |