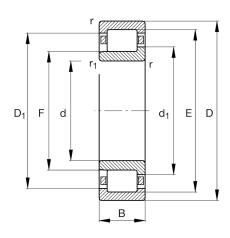

# Main Dimensions & Performance Data

| d               | 40 mm        | Bore diameter                     |
|-----------------|--------------|-----------------------------------|
| D               | 90 mm        | Outside diameter                  |
| В               | 23 mm        | Width                             |
| C <sub>r</sub>  | 96,000 N     | Basic dynamic load rating, radial |
| C <sub>Or</sub> | 79,000 N     | Basic static load rating, radial  |
| C ur            | 13,700 N     | Fatigue load limit, radial        |
| n <sub>G</sub>  | 10,900 1/min | Limiting speed                    |
| n <sub>ϑr</sub> | 7,100 1/min  | Reference speed                   |
| ≈m              | 0.654 kg     | Weight                            |

#### Dimensions

| r <sub>min</sub>   | 1.5 mm  | Minimum chamfer dimension       |
|--------------------|---------|---------------------------------|
| r <sub>1 min</sub> | 1.5 mm  | Minimum chamfer dimension       |
| S                  | 1.3 mm  | Axial displacement              |
| Е                  | 80 mm   | Raceway diameter outer ring     |
| F                  | 52 mm   | Raceway diameter inner ring     |
| D <sub>1 min</sub> | 75.9 mm | Minimum rib diameter outer ring |
| d <sub>1</sub>     | 57.6 mm | Maximum rib diameter inner ring |