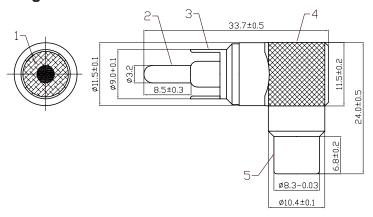

## **Diagram**

Dimensions: Millimetres

| No. | Description    | Material |
|-----|----------------|----------|
| 1   | Dielectric     | Bakelite |
| 2   | Pin            | Brass    |
| 3   | Male Part      | Brass    |
| 4   | Plastic Handle | PE       |
| 5   | Female Part    | Brass    |