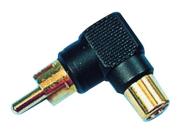

## RCA Plug to Receptacle Adapter

## **Part Number Table**

| Description                                | Part Number |
|--------------------------------------------|-------------|
| Right Angle RCA Plug to Receptacle Adapter | PSG01757    |