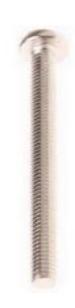

# RS Pro Nickel Plated Brass Pan Head Machine Screws, M5 x 50mm

RS Stock No: 482-8802

#### **Product Details**

RS Pro machine screw measuring M5 x 50 mm, is made of brass with nickel plated finish to resist tarnishing. This pan head screw comes with metric thread. The slotted drive screw meets DIN 85 standards.

#### **Features and Benefits**

- To DIN 85
- · Nickel plated finish to resist tarnishing
- Durable brass construction