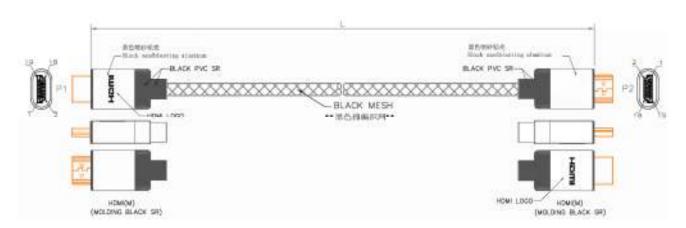

## RS PRO 3mtr HDMI M-M 8K High Speed with Ethernet Cable – Black with Black Connectors

Stock number: 195-4897

EN

The RSPRO 3 metre male to male 8K HDMI cable which has a black PVC jack with mesh and an outer diameter of 7.3mm. The connectors have a gold flash covering to prevent corrosion.

The connector hoods are also made of Aluminium and sandblasted black and has a strain relief to prevent the jacket splitting around the boot.

HDMI is possibly the most common display connection on the market which can be found on devices ranging from PC's, Bluray players, games consoles and more.

- CABLE: 28AWG(1/0.32BC),UL20276,AL+B+D-FOIL,[(#28\*1P+D+FAM)\*5PCS+#28\*4C], BLACK COLOR,OD=7.3±0.2mm,PVC JACKET.
- 2. LENGTH: L.
- 3. CONNECTORS: HDMI(M)\*2PCS(BLACK INSULATOR)(SHELL GOLD PLATED).
- 4. MOLD: MOLDING TYPE.
- 5. CONTACTS:
- Test machine test condition.
  A.100% OPEN,SHORT&INTERMITANCE TEST.
  B.CONDUCTOR RESISTANCE: 20hms MAX:
  C.INSULATION RESISTANCE: 10MΩ Min/,10ms:
- 7. ALL MUST BE MEET ON ROHS COMPLIANT.