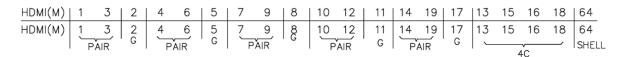

- CABLE: 28AWG(1/0.32BC),UL20276,AL+B+D-FOIL,[(#28\*1P+D+FAM)\*5PCS+#28\*4C], BLACK COLOR,OD=7.3±0.2mm,PVC JACKET.
- 2. LENGTH: L.
- 3. CONNECTORS: HDMI(M)\*2PCS(BLACK INSULATOR)(SHELL GOLD PLATED).
- 4. MOLD: MOLDING TYPE.
- 5. CONTACTS:
- Test machine test condition.
  A.100% OPEN,SHORT&INTERMITANCE TEST.
  B.CONDUCTOR RESISTANCE: 20hms MAX:
  C.INSULATION RESISTANCE: 10MΩ Min/,10ms:
- 7. ALL MUST BE MEET ON ROHS COMPLIANT.