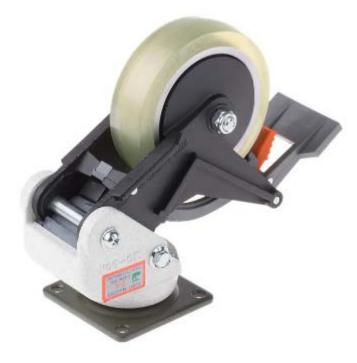

## **FEATURES**

- Cast aluminium 100
  mm wheel
- Solid rubber shock
  absorber
- Swivel rotation
- Roller bearing hub
- Non-marking

## RS PRO Braked Swivel Swivel Castor, 110kg Load Capacity, 100mm Wheel Diameter

RS Stock No.: 296-2871

RS Professionally Approved Products bring to you professional quality parts across all product categories. Our product range has been tested by engineers and provides a comparable quality to the leading brands without paying a premium price.

**Product Description** 

These shock absorbing castors have a high quality polyurethane tread and an aluminium hub.

## **General Specifications**

| Rotation       | Swivel                                                                       |
|----------------|------------------------------------------------------------------------------|
| Weight Class   | Medium Duty                                                                  |
| Load Capacity  | 110kg                                                                        |
| Tyre Material  | PUR                                                                          |
| Hub Material   | Aluminium                                                                    |
| Includes Brake | Yes                                                                          |
| Features       | Quiet Operation, Shock Absorbing                                             |
| Applications   | Vending machines, Medical appliances, Workstations,<br>Measuring Instruments |

## Mechanical Specifications

| Wheel Diameter         | 100mm          |
|------------------------|----------------|
| Wheel / Tread Width    | 30mm           |
| Overall Height         | 160mm          |
| Number of Fixing Holes | 4              |
| Fixing Hole Size       | 6.5mm          |
| Hub Bearing Type       | Roller Bearing |