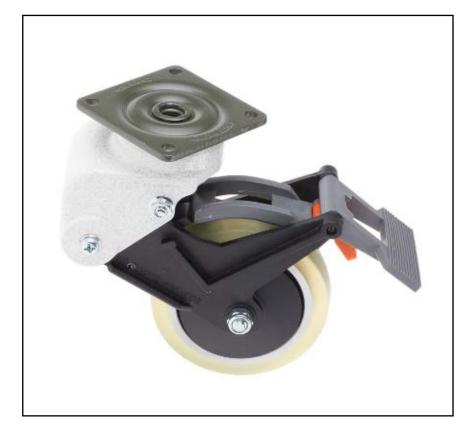

## **FEATURES**

- Cast aluminium 100
  mm wheel
- Solid rubber shock
  absorber
- Swivel rotation
- Roller bearing hub
- Non-marking

## RS PRO Braked Swivel Swivel Castor, 110kg Load Capacity, 100mm Wheel Diameter

RS Stock No.: 296-2871

RS Professionally Approved Products bring to you professional quality parts across all product categories. Our product range has been tested by engineers and provides a comparable quality to the leading brands without paying a premium price.

**Product Description** 

These shock absorbing castors have a high quality polyurethane tread and an aluminium hub.

## **General Specifications**

| Rotation       | Swivel                                                                       |
|----------------|------------------------------------------------------------------------------|
| Weight Class   | Medium Duty                                                                  |
| Load Capacity  | 110kg                                                                        |
| Tyre Material  | PUR                                                                          |
| Hub Material   | Aluminium                                                                    |
| Includes Brake | Yes                                                                          |
| Features       | Quiet Operation, Shock Absorbing                                             |
| Applications   | Vending machines, Medical appliances, Workstations,<br>Measuring Instruments |

## Mechanical Specifications

| Wheel Diameter         | 100mm          |
|------------------------|----------------|
| Wheel / Tread Width    | 30mm           |
| Overall Height         | 160mm          |
| Number of Fixing Holes | 4              |
| Fixing Hole Size       | 6.5mm          |
| Hub Bearing Type       | Roller Bearing |