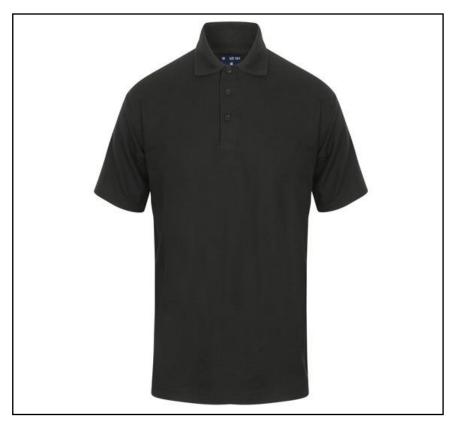

### **RS PRO Classis Polo Shirt**

RS Stock No.: 137-0101

RS PRO Professionally Approved Products bring to you professional quality parts across all product categories. Our product range has been tested by engineers and provides a comparable quality to the leading brands without paying a premium price.

#### **Product Description**

The RS PRO Olympic Polo shirt is a smart and stylish polo shirt that has been enzyme washed. Short sleeved with 3 button opening at the neck. The comfortable knitted collar completes the Olympic styling.

## **Features**

- Taped neck
- Hemmed sleeve & bottom
- 3 self-colours button placket
- Knitted collar