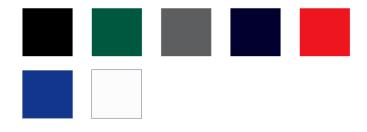

#### **General Specifications**

| Fabric            | 50% Cotton, 50% Polyester                  |
|-------------------|--------------------------------------------|
| Available Sizes   | S - 2XL                                    |
| Available Colours | Black, Green, Navy, Red, Royal Blue, White |
| Features          | Taped neck                                 |
|                   | Hemmed sleeve & bottom                     |
|                   | • 3 self-colours button placket            |
|                   | Knitted collar                             |