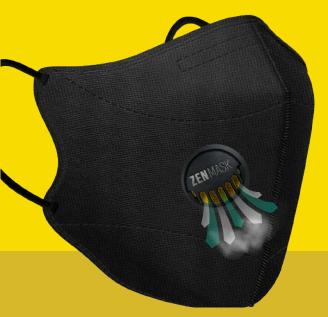

## **Physical Features**

- Earloop Design
- 5 Layers Protection
- Antimicrobial Copper Coating Technology
- Exhalation Valve to improve breathability
- Butterfly Curved Design

Copper Oxide Melt-Blown Layer

99% Filtration Efficiency

Pergamot Sdn Bhd (1153028-V)
No 7 & 8, Jalan Sinaran 6,
Kawasan Perindustrian Sinaran,
43000 Kajang, Selangor,
Malaysia

info@

+603 8964 4186