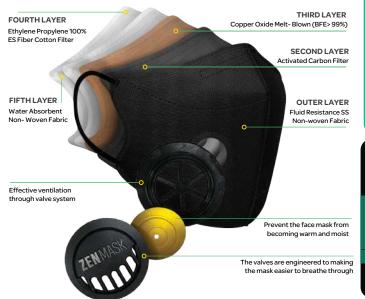

## **PHYSICAL DIMENSION**

| DESIGN                       | FEATURES                                       |
|------------------------------|------------------------------------------------|
| Outer Layer<br>(Black Color) | Fluid Resistance SS Non-woven Fabric           |
| Second Layer                 | Activated Carbon Filter                        |
| Third Layer                  | Copper Oxide Melt- Blown (BFE> 99%)            |
| Fourth Layer                 | Ethylene Propylene 100% ES Fiber Cotton Filter |
| Inner Layer<br>(White Color) | Water Absorbent Non-Woven Fabric               |

#### **Product Material:**

Copper Oxide Surface Coating and Ethylene Propylene (ES) Cotton Filter

## **Physical Features**

- Earloop Design
- 5 Layers Protection
- Antimicrobial Copper Coating Technology
- Exhalation Valve to improve breathability
- Butterfly Curved Design